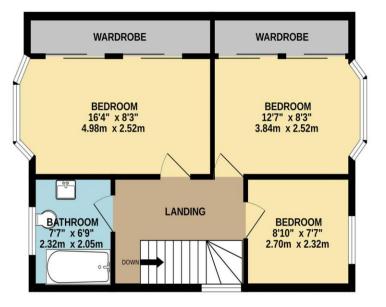

Upstairs there are three excellent bedrooms - two generous double rooms with bay windows and fitted sliding-door wardrobes plus a good sized single bedroom (currently used as a study). The main bathroom has a modern three piece suite of bath and shower, w/c and basin.

Council Tax Band: D

EPC Rating: 62 | D

GROUND FLOOR 655 sq.ft. (60.8 sq.m.) approx. 1ST FLOOR 511 sq.ft. (47.5 sq.m.) approx.

## TOTAL FLOOR AREA : 1166 sq.ft. (108.3 sq.m.) approx.

Whilst every attempt has been made to ensure the accuracy of the floorplan contained here, measurements of doors, windows, rooms and any other items are approximate and no responsibility is taken for any error, omission or mis-statement. This plan is for illustrative purposes only and should be used as such by any prospective purchaser. The services, systems and appliances shown have not been tested and no guarantee as to their operability or efficiency can be given. Made with Metropix ©2024