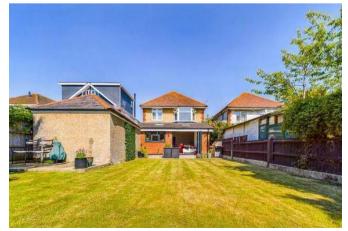

Outside, the front driveway provides off road parking for 2 cars. The Rear Garden enjoys a southerly facing aspect with feature sandstone patio and large lawn area. There is a Detached Garage accessed via the driveway with secure side gate.