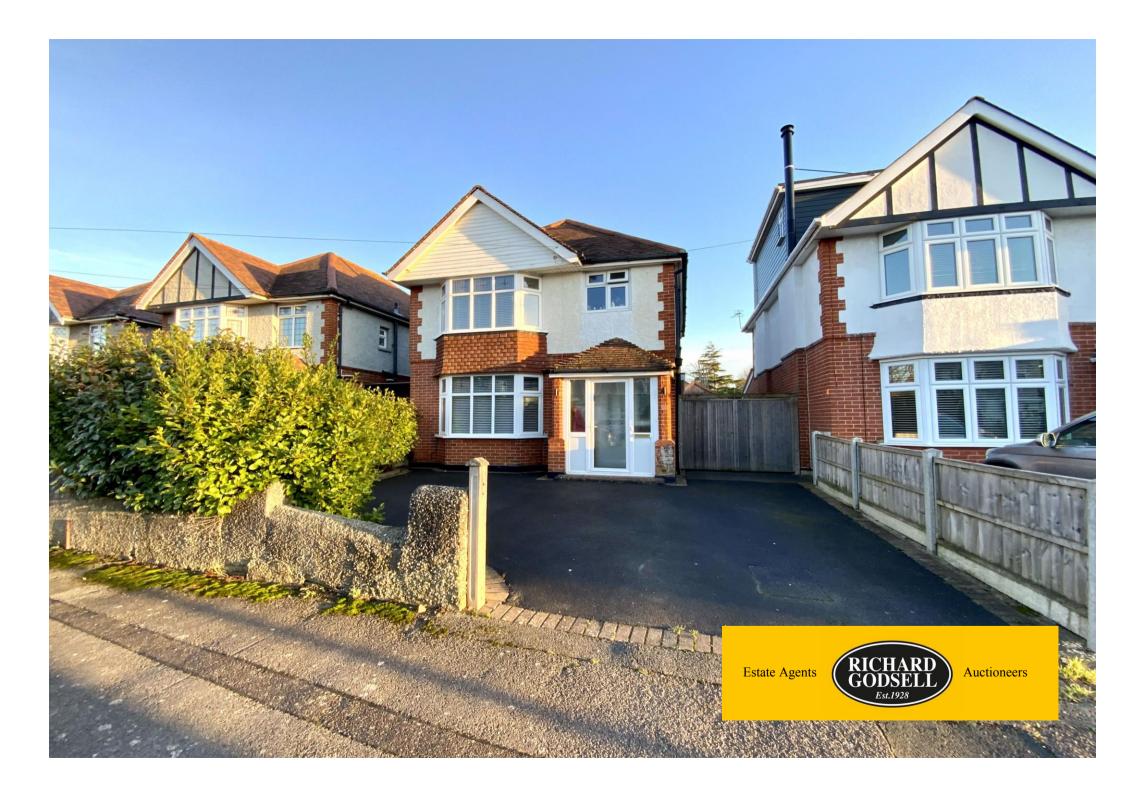

## Corhampton Road, Boscombe East, Bournemouth, BH6 5NX £595,000 – Freehold

## Superbly Presented Three Bedroom Extended Detached House Porch | Entrance Hallway | Downstairs WC | Reception Room | Open Plan Kitchen/Diner | First Floor Landing Three Bedrooms | Modern Bathroom | Garage & Driveway | Off Street Parking for 2 Cars | Rear Garden | No Chain

A beautifully presented three bedroom detached house with the benefit of a full-width rear extension creating an impressive open plan kitchen/diner with bi fold doors leading to the garden. The property was completely re-furbished in 2019 which included a complete re-wire and re-plumbing, and also features double glazing, gas central heating, 18' reception room, downstairs w/c, modern bathroom, two large bedrooms with fitted wardrobes and a good sized single third bedroom. Outside there is parking for 2 cars to the front plus a garage and driveway and a good sized rear garden. A great family house! Viewing highly recommended.

Outside, the front driveway provides off road parking for 2 cars. The Rear Garden enjoys a southerly facing aspect with feature sandstone patio and large lawn area. There is a Detached Garage accessed via the driveway with secure side gate.