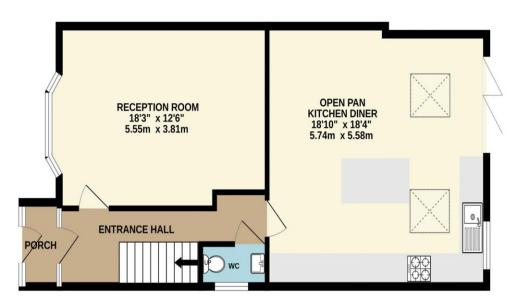

Enter via the porch into the hallway with staircase to the first floor and door to the useful downstairs w/c. To the front aspect is the spacious 18' reception room which has a bay window. To the rear is the most impressive 18' x 18' open-plan kitchen/diner with bi fold doors leading to the garden and Velux roof windows providing additional light; the kitchen area is fitted with a stylish modern range of handleless units, having contrasting worksurfaces and incorporating a feature central island unit with breakfast bar. Appliances include built-in dishwasher, washing machine, microwave, induction hob and extractor and there is space for double American-style fridge/freezer; there is also space for a dining table and chairs plus a seating area.

Council Tax Band: D

EPC Rating: 62 | D

GROUND FLOOR 655 sq.ft. (60.8 sq.m.) approx. 1ST FLOOR 511 sq.ft. (47.5 sq.m.) approx.

## TOTAL FLOOR AREA : 1166 sq.ft. (108.3 sq.m.) approx.

Whilst every attempt has been made to ensure the accuracy of the floorplan contained here, measurements of doors, windows, rooms and any other items are approximate and no responsibility is taken for any error, omission or mis-statement. This plan is for illustrative purposes only and should be used as such by any prospective purchaser. The services, systems and appliances shown have not been tested and no guarantee as to their operability or efficiency can be given. Made with Metropix ©2024