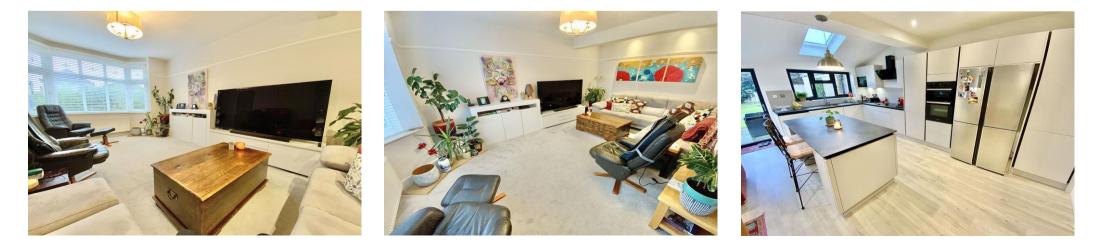

A beautifully presented three bedroom detached house with the benefit of a full-width rear extension creating an impressive open plan kitchen/diner with bi fold doors leading to the garden. The property was completely re-furbished in 2019 which included a complete re-wire and re-plumbing, and also features double glazing, gas central heating, 18' reception room, downstairs w/c, modern bathroom, two large bedrooms with fitted wardrobes and a good sized single third bedroom. Outside there is parking for 2 cars to the front plus a garage and driveway and a good sized rear garden. A great family house! Viewing highly recommended.

Enter via the porch into the hallway with staircase to the first floor and door to the useful downstairs w/c. To the front aspect is the spacious 18' reception room which has a bay window. To the rear is the most impressive 18' x 18' open-plan kitchen/diner with bi fold doors leading to the garden and Velux roof windows providing additional light; the kitchen area is fitted with a stylish modern range of handleless units, having contrasting worksurfaces and incorporating a feature central island unit with breakfast bar. Appliances include built-in dishwasher, washing machine, microwave, induction hob and extractor and there is space for double American-style fridge/freezer; there is also space for a dining table and chairs plus a seating area.