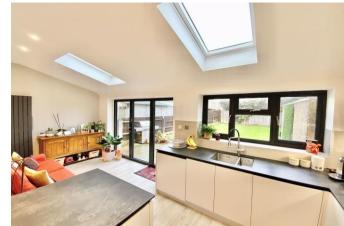

Enter via the porch into the hallway with staircase to the first floor and door to the useful downstairs w/c. To the front aspect is the spacious 18' reception room which has a bay window. To the rear is the most impressive 18' x 18' open-plan kitchen/diner with bi fold doors leading to the garden and Velux roof windows providing additional light; the kitchen area is fitted with a stylish modern range of handleless units, having contrasting worksurfaces and incorporating a feature central island unit with breakfast bar. Appliances include built-in dishwasher, washing machine, microwave, induction hob and extractor and there is space for double American-style fridge/freezer; there is also space for a dining table and chairs plus a seating area.