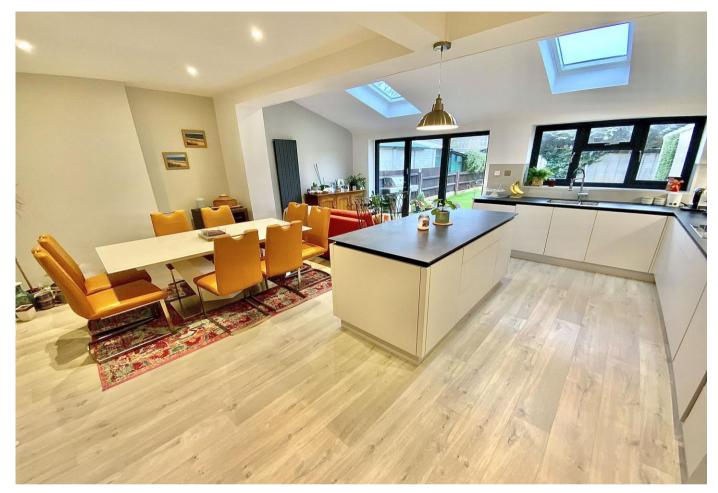

Enter via the porch into the hallway with staircase to the first floor and door to the useful downstairs w/c. To the front aspect is the spacious 18' reception room which has a bay window. To the rear is the most impressive 18' x 18' open-plan kitchen/diner with bi fold doors leading to the garden and Velux roof windows providing additional light; the kitchen area is fitted with a stylish modern range of handleless units, having contrasting worksurfaces and incorporating a feature central island unit with breakfast bar. Appliances include built-in dishwasher, washing machine, microwave, induction hob and extractor and there is space for double American-style fridge/freezer; there is also space for a dining table and chairs plus a seating area.